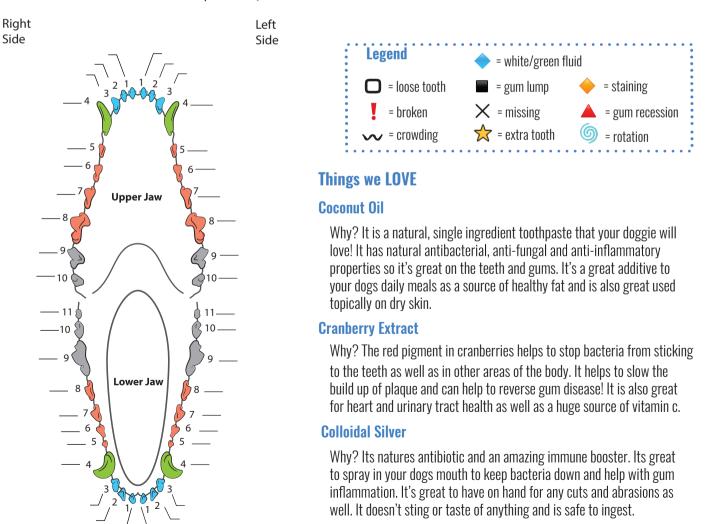

|
| Tartar Levels:  |                               | Gum                             | Colour:                      | • • • •          |
| Next Cleaning   | g:                            |                                 |                              |                  |
| Cleaned:        | Vet Referral:                 | Not Cleaned:                    | Free:                        |                  |
| Notes:          |                               |                                 |                              |                  |

Without daily brushing your dogs tartar will return at a much faster rate! Your dogs gums will also have a more difficult time staying healthy or returning to optimal health.

Check out our video on how to brush: https://www.youtube.com/k9GentleDental



## 🔆 🔆 🔆 🔆 Loyalty Program 🌾 🔆 🌾

\*Disclaimer - K9 Gentle Dental team members are not veterinarians and the statements above are merely observations that should be followed up with a veterinarian at your next appointment